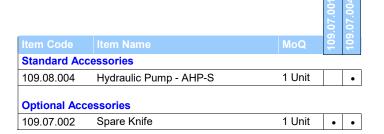

| Item Code    | Item Name                                                   | MoQ    |
|--------------|-------------------------------------------------------------|--------|
| 109.07.001   | Busbar Cutting                                              | 1 Unit |
| 109.07.004.1 | Busbar Cutting with Hydraulic Pump                          | 1 Unit |
|              | Complete with quick coupling                                |        |
|              | <ul> <li>vice with centring jaws and down holder</li> </ul> |        |