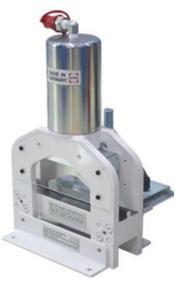

## **Busbar Cutting**

## Advantageous

- For cutting copper 125 x 12 mm and aluminum bars cleanly and without flash
- The ideal supplement to our Busbar Bending and Punching Machine
- Cutting time with electro hydraulic pump SC 05 III B, in 5 up to 15 second according to busbar width
- Blank holder and support element for centered and accurate cutting
- Upper knife can be exchanged and re sharpened
- Lightweight, only 16 Kg