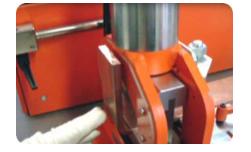

## Advantageous

- For cutting copper 125 x 12 mm and aluminum bars cleanly and without flash
- The ideal supplement to our Busbar Bending and Punching Machine
- Cutting time with electro hydraulic pump SC 05 III B, in 5 up to 15 second according to busbar width
- Blank holder and support element for centered and accurate cutting
- Upper knife can be exchanged and re sharpened
- Lightweight, only 16 Kg