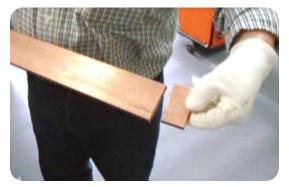

## **Busbar Cutting**

## Advantageous

- For cutting copper 125 x 12 mm and aluminum bars cleanly and without flash
- The ideal supplement to our Busbar Bending and Punching Machine
- Cutting time with electro hydraulic pump SC 05 III B, in 5 up to 15 second according to busbar width
- Blank holder and support element for centered and accurate cutting
- Upper knife can be exchanged and re sharpened
- Lightweight, only 16 Kg