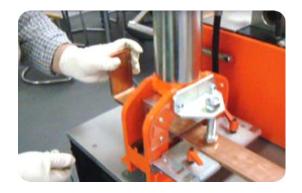

## **Busbar Cutting**

## Advantageous

- For cutting copper 125 x 12 mm and aluminum bars cleanly and without flash
- The ideal supplement to our Busbar Bending and Punching Machine
- Cutting time with electro hydraulic pump SC 05 III B, in 5 up to 15 second according to busbar width
- Blank holder and support element for centered and accurate cutting
- Upper knife can be exchanged and re sharpened
- Lightweight, only 16 Kg