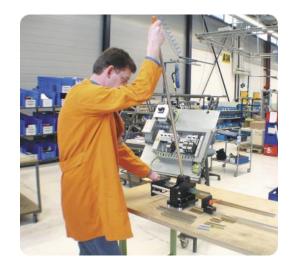

## Advantageous

- For DIN carrier rails, for hand lever operation for cutting pieces to length and punching holes lengthways and crossways in the carrier rails depicted
- With a reinforced eccentric located directly above the shearing blade
- · Little force required due to better force transfer

rangement

- · Burr free cutting without waste
- · No maintenance needed

- Anodised, laser engraved length stop 1.000 mm long with rail support element for accurate angled cutting, with millimeter and inch scales
- Shear blade can be re sharpened, punches can be exchanged