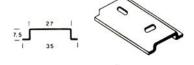

## **Standard Version**

Carrier rail 35 mm/7.5 accord. to EN 60715

Carrier rail 35 mm/15 accord. to EN 60715

C. Profile 3415

Carrier rail 15 mm/5.5 accord. to EN 60715

Copper earthing rail 10 mm x 3 mm

www.bumi.info