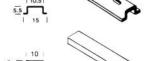

## **Standard Version**

Carrier rail 35 mm/7.5 accord. to EN 60715

Carrier rail 35 mm/15 accord. to EN 60715

C. Profile 3415

Carrier rail 15 mm/5.5 accord. to EN 60715

Copper earthing rail 10 mm x 3 mm

www.bumi.info