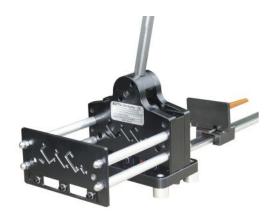

## Advantageous

- For DIN carrier rails, for hand lever operation for cutting pieces to length and punching holes lengthways and crossways in the carrier rails depicted
- With a reinforced eccentric located directly above the shearing blade
- · Little force required due to better force transfer

rangement

- · Burr free cutting without waste
- · No maintenance needed

- Anodised, laser engraved length stop 1.000 mm long with rail support element for accurate angled cutting, with millimeter and inch scales
- Shear blade can be re sharpened, punches can be exchanged

| Item Code               |                                                                                                                    | MoQ          |
|-------------------------|--------------------------------------------------------------------------------------------------------------------|--------------|
| 109.05.001              | Profile Rail Cutting Device - PSG 5+ with Punch 12 x 6.4 mm                                                        | 1 Set        |
|                         | + Complete with length and side ways hole punches 12 x 6.4 mm and measuring device 1 m also with guide arrangement |              |
| -                       |                                                                                                                    |              |
| Item Code               | Item Name                                                                                                          | MoQ          |
| Item Code<br>109.05.002 | Profile Rail Cutting Device - PSG 5+ with Round Punches 5.5 or 6.0 mm                                              | MoQ<br>1 Set |