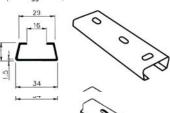

## **Standard Version**

Carrier rail 35 mm/7.5 accord. to EN 60715

Carrier rail 35 mm/15 accord. to EN 60715

C. Profile 3415

Carrier rail 15 mm/5.5 accord. to EN 60715

Copper earthing rail 10 mm x 3 mm

www.bumi.info