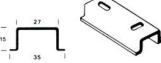

## **Standard Version**

Carrier rail 35 mm/7.5 accord. to EN 60715

Carrier rail 35 mm/15 accord. to EN 60715

C. Profile 3415

Carrier rail 15 mm/5.5 accord. to EN 60715

Copper earthing rail 10 mm x 3 mm

www.bumi.info