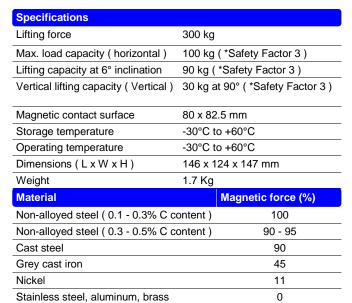

## Advantageous

- · Max. load bearing capacity of 50 kg with 3 mm material thickness and 100 kg load bearing capacity from just 6 mm ( plus triple safety factor )
- · Outstanding performance on thin walled materials (operable from just 1 mm)
- 360° rotable and 180° pivotable load swivel even under full
- Wear resistant magnetic contact area made of hardened steel with TiN coating preventing damages and guaranteeing a long lifetime

| Material<br>Thickness<br>( mm ) | Load Capacity in kg                            |    |                                                      |      |                                                    |    |
|---------------------------------|------------------------------------------------|----|------------------------------------------------------|------|----------------------------------------------------|----|
|                                 | Clean, flat, ground surface<br>Air gap <0.1 mm |    | Rusty, slightly, scratched surface Air gap = 0.25 mm |      | Irregular, rusty or rough surface Air gap = 0.5 mm |    |
| (1111)                          | 0°                                             | 6° | 0°                                                   | 6°   | 0°                                                 | 6° |
| 2                               | 30                                             | 27 | 25                                                   | 22.5 | 22                                                 | 19 |
| 3                               | 50                                             | 45 | 40                                                   | 36   | 35                                                 | 31 |
| 4                               | 80                                             | 72 | 60                                                   | 54   | 45                                                 | 40 |
| 5                               | 95                                             | 85 | 70                                                   | 63   | 50                                                 | 45 |
| 6                               | 100                                            | 90 | 70                                                   | 63   | 50                                                 | 45 |
| >6                              | 100                                            | 90 | 70                                                   | 63   | 50                                                 | 45 |