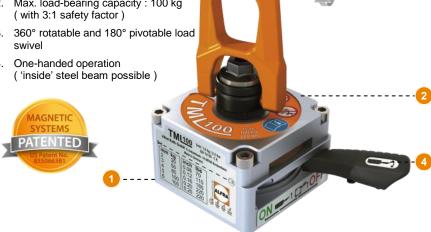

## **TML 100** Lifting Permanent Magnet with Swivel

1. Only 1.7 kg dead weight

Max. load-bearing capacity: 100 kg

swivel

4. One-handed operation

## Advantageous

- · Max. load bearing capacity of 50 kg with 3 mm material thickness and 100 kg load bearing capacity from just 6 mm ( plus triple safety factor )
- · Outstanding performance on thin walled materials (operable from just 1 mm)
- 360° rotable and 180° pivotable load swivel even under full
- Wear resistant magnetic contact area made of hardened steel with TiN coating preventing damages and guaranteeing a long lifetime