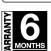

## Impact Wrench 1/2" - HD18 HIW

Red Lithium-Ion Battery
High runtime, increase durability
and performance, rubber protected

## Advantageous

- Maximum power and grunt in heavy applications, delivers 610 Nm of torque
- 4-Pole Motor delivers maximum power, tool efficiency and runtime
- Powerful Impact Mechanism, delivers up to 610 Nm torque;
   0 2.200 IPM;
   0 1.900 RPM, maximum performance
- 1/2" Square Drive with Detent Pin, robust bit and socket retention
- 225 mm compact size, excellent handling and ideal for working in tight places
- Rubber over-mold front, rear and top grips, secure grip and work surface protection

| Specifications           |                               |  |
|--------------------------|-------------------------------|--|
| No load speed            | 0 - 1.900 RPM                 |  |
| Impact rate              | 0 - 2.200 IPM                 |  |
| Torque                   | 610 Nm                        |  |
| Tool reception           | 1/2" (13 mm) Square Drive     |  |
| LED light                | Yes                           |  |
| Battery voltage          | 18 Volts                      |  |
| Battery type             | M18 BX 3.0 Ah Red Lithium-Ion |  |
| Charge time              | 30 minutes                    |  |
| Dimension (L x W x H)    | 235 x 80 x 265 mm             |  |
| Weight with battery pack | 3.1 Kg                        |  |