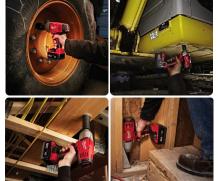

## Advantageous

- Maximum power and grunt in heavy applications, delivers 610 Nm of torque
- 4-Pole Motor delivers maximum power, tool efficiency and runtime
- Powerful Impact Mechanism, delivers up to 610 Nm torque;
   0 2.200 IPM;
   0 1.900 RPM, maximum performance
- 1/2" Square Drive with Detent Pin, robust bit and socket retention
- 225 mm compact size, excellent handling and ideal for working in tight places
- Rubber over-mold front, rear and top grips, secure grip and work surface protection