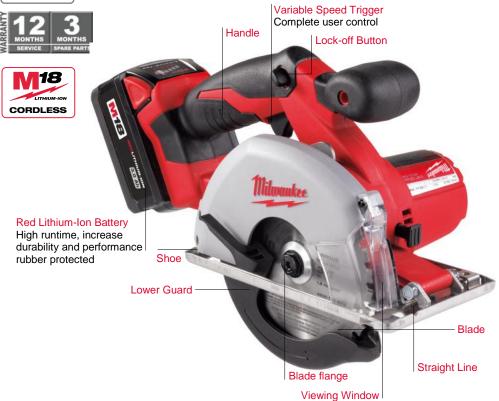

#### Advantageous

- Easily and quickly cuts for the electrical, mechanical, plumbing, HVAC & general construction contractor
- Compact, ergonomic design provides superior control over standard metal saws, reciprocating saws and band saws
- 4-pole frameless motor delivers 3.600 RPM for fast cutting
- Built-In LED light and large transparent window improve line of sight for more accurate cuts
- Tool-free depth adjustment quickly and easily adjusts cutting depth from 3 mm - 50 mm with a 135 mm blade
- Superior Cut Quality Carbide Tipped blade produces cool, burr-free cuts through EMT, strut, threaded rod, sheet metal, angle iron and other ferrous materials

| Specifications                   |                               |
|----------------------------------|-------------------------------|
| No Load Speed                    | 0 - 3.600 RPM                 |
| Saw Blade Ø                      | 135 x 20 mm                   |
| Cutting Capacity for Steel Plate | 1.6 mm                        |
| Cutting Capacity for Metal Pipe  | Ø 50 mm                       |
| Battery Voltage                  | 18 Volts                      |
| Battery Type                     | M18 BX 3.0 Ah Red Lithium-Ion |
| Charge Time                      | 30 minutes                    |
| Dimension (L x W x H)            | 310 x 230 x 270 mm            |
| Weight with Battery Pack         | 2.6 Kg                        |