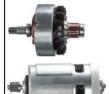

#### **Optional Accessories**

| 234.22.005 | Battery 18 V, 3.0 Ah, M18 BX | 1 Pcs |
|------------|------------------------------|-------|
| 234.22.006 | Charger C1418                | 1 Pcs |

Milwaukee's 4-pole frameless motor is more powerful, more compact, more efficient and far more durable than a traditional canned motor.

Milwaukee frameless motor : far smaller, yet far more powerful

Conventional cordless motor

F8 www.bumi.info